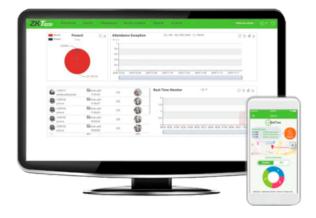

- ZKTeco
- ZKBioTime 8.0 Time and attendance and access control software
- Installation on mainframe and access from any web browser
- Capacity 100 users
- License for up to 2 devices and 1 mobile app
- Supports devices with Pull SDK protocol
- Advanced time attendance and access control management
- ZKTeco device finder via TCP/IP protocol
- Management of employees, schedules, shifts and justifications
- Manual assignment of records
- Remote GPS tracking
- Obtaining different reports (Word, Excel, PDF, HTML)
- Secure database: MySQL, SQL Server or Oracle
- Real time monitoring
- Compatible with ZKTeco devices
- Non-refundable license (demo available in the Demos section of Visiotech's website)
- Non-cumulative license to ZK-BIOTIME8-x