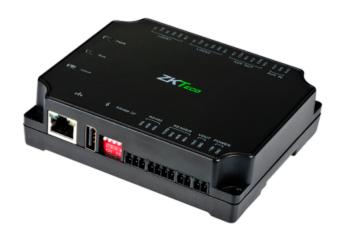

## **ZKTECO ZK-C2-260**

RFID access control panel - Access with card or password - TCP/IP | RS485 for ZK-SRB-DM10 - 4 readers by OSDP ZKTeco - Relay output for 2 doors - ZKBioAccess 5 gates inc. ZKBioCV compatible

- ZKTeco
- RFID access control panel
- Management of 2 doors
- Capacity 30.000 users and 200.000 records
- Supports up to 4 card readers by OSDP ZKTeco
- Compatible with ZKTeco OSDP readers
- TCP/IP communication and OSDP ZKTeco
- Input of 2 push buttons, 2 door sensors and 1 auxiliary input
- 2 relay outputs and auxiliary 2 outputs
- Relay configuration NO/NC
- ZKBioAccess software 5D included
- Compatible with ZKBio CVSecurity Software
- Connection of up to 8 controllers ZK-SRB-DM10 slaves with RS485 connection