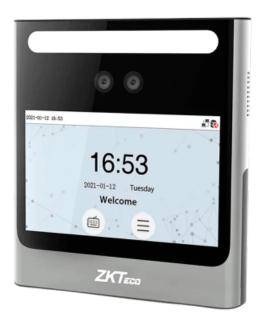

## **ZKTECO ZK-EFACE10**

Access control - Facial, PIN and EM card - 4.3" TFT touch screen - 500 faces | 150.000 records - TCP/IP, WiFi and USB - ZKBioAccess software 5 doors included

- ZKTeco
- Autonomous biometric access control reader
- Identification by facial recognition, EM card, password and/or combinations
- Configurable alarm if the person isn't wearing a mask
- 4.3" TFT screen with color & touch
- Capacity of 500 faces, 1.000 cards and 150.000 records
- TCP/IP, WiFi and USB connection
- Integrated controller (door sensor, push button and relay)
- Dual sensor camera for face recognition
- Backup battery included
- ZK-BIOACCESS-5D Software included
- Compatible with ZKBio project software CVSecurity