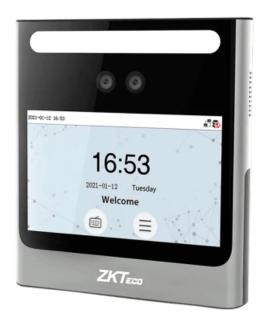

## **ZKTECO ZK-EFACE10-BIO8**

Time & Attendance and Access control system - Facial, PIN and EM card - 4.3" TFT touch screen - 500 faces | 150.000 records - TCP/IP and USB : Presence modes - ZKBioTime software 8 2 devices included

- ZKTeco
- Autonomous biometric reader for access and presence control
- Identification by facial recognition, EM card, password and/or combinations
- Configurable alarm if the person isn't wearing a mask
- 4.3" TFT screen with color & touch
- Capacity of 500 faces, 1.000 cards and 150.000 records
- TCP/IP, WiFi and USB connection
- Integrated controller (Door sensor, Push-button & Relay)
- Dual sensor camera for face recognition
- Backup battery included
- ZK-BIOTIME8-2 Software included