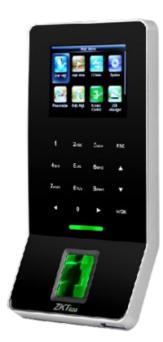

## **ZKTECO ZK-F22**

Access control - BioID sensor fingerprint, PIN and EM card - 3.000 fingerprints | 30.000 records - TCP/IP, USB, RS485, Wiegand and relay - Valid for interior - Softwares ZKBioAccess / ZKBio CVSecurity

- ZKTeco
- Stand-alone biometric access reader
- Identification by EM card, fingerprint, password and/or combinations
- SilkID Optical Sensor
- Keypad and TFT LCD display 2.4"
- Capacity of 3.000 fingerprints, 5.000 cards and 30.000 records
- TCP/IP Communication, WiFi, RS485, USB and Wiegand 26
- Integrated controller (door sensor, push button, buzzer, auxiliary input and relay)
- Anti-passback function
- Compatible with ZKBioAccess IVS software for access control management
- Compatible with ZKBio project software CVSecurity