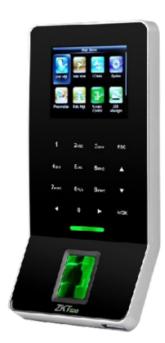

## **ZKTECO ZK-F22-BIO8**

Time & Attendance and Access control system - BioID sensor fingerprint, PIN and EM card - 3.000 fingerprints | 30.000 records - TCP/IP, USB, RS485, Wiegand and relay - Valid for interior - ZKBioTime8

- ZKTeco
- Stand-alone biometric access and presence reader
- Identification by EM card, fingerprint, password and/or combinations
- SilkID Optical Sensor
- Keypad and TFT LCD display 2.4"
- Capacity 3.000 prints, 5.000 cards, 30.000 records
- TCP/IP Communication, WiFi, RS485, USB and Wiegand 26
- Integrated controller (door sensor, push button, buzzer, auxiliary input and relay)
- Control of schedules, shifts and cycles
- Anti-passback function
- Compatible with ZKBioTime 8 software for time and attendance management