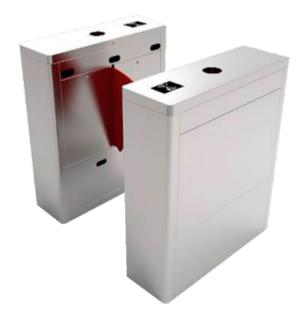

## **ZKTECO ZK-FBL1000-PRO**

Bidirectional access turnstile - Retractable acrylic barrier turnstile - Times, alarms and opening modes - Pitch width 600 mm | 3.000.000 cycles - Made of stainless steel SUS304 - Compatible with third party systems

- ZKTeco
- Motorized walkway turnstile with a single bidirectional access
- · Automatic retracting movement of the acrylic barrier
- Pitch width of 600 mm
- Led indicator
- Emergency mode
- Main board for Turnstile configuration (opening times, counter, relay inputs) with display
- Secondary board for connection to main board
- Made of stainless steel SUS304 and acrylic barriers
- Configuration Modes: one-way or two-way, free passage in one or two directions
- Compatible with third-party Plug & Play Access Control systems
- Universal covers for card readers