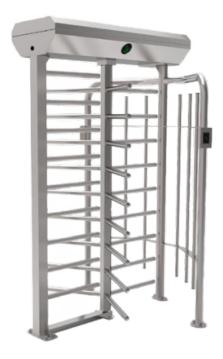

## **ZKTECO ZK-FHT2300**

Bidirectional access turnstile - 9 rotating arms | force regulation - Times, alarms and opening modes - Step dimensions 580 mm - Made of stainless steel SUS304 - Compatible with third party systems

- ZKTeco
- Bidirectional single-access turnstile
- Semi-automatic rotary movement of the arms
- Pitch width of 580 mm
- Led indicator
- Mechanical actuation force control system
- Emergency mode
- Main turnstile configuration board (opening times, counter, relay inputs)
- Made of stainless steel SUS304
- Configuration Modes: one- or two-way with Access Control, free passage in one or two directions
- Compatible with Plug & Play third-party access control systems
- Universal covers for card readers