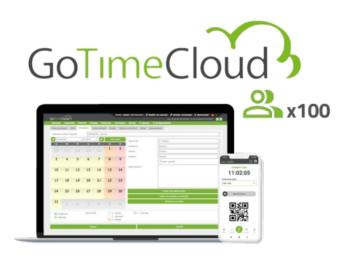

## **ZKTECO ZK-GOTIMECLOUD-100**

Time attendance and access control licence - Cloud-based | Annual fee - Packet of 100 users - Remote GPS tracking - Generation and export of different reports - Multilanguage | Advanced functions

- ZKTeco
- GoTime Cloud and Time & Attendance App
- Free access control module on request
- Cloud-based
- Unlimited equipment capacity
- License for 100 users
- Advanced time attendance and access control management
- ZKTeco device finder via TCP/IP protocol
- Management of employees, schedules, shifts and justifications
- Manual assignment of records
- Remote GPS tracking
- Obtaining different reports (Word, Excel, PDF, HTML)
- Real time monitoring
- Compatible with ZKTeco devices
- Non-refundable license (demo available in the Demos section of Visiotech's website)