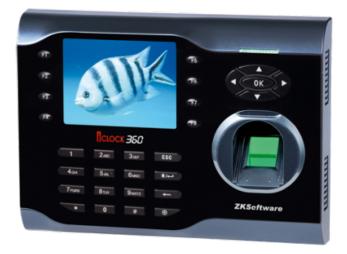

## ZKTECO ZK-ICLOCK360

Time & Attendance control - Fingerprint, EM card and PIN - 8.000 fingerprints | 200.000 records - TCP/IP and USB - Function buttons for time & attendance - ZKBioTime software 8 2 devices included

- ZKTeco
- Standalone bio-metric reader for Time and Attendance
- Identification by EM card, fingerprint, password and/or combinations
- ZK optical sensor
- Keypad and 3.5" TFT Screen
- Capacity 8.000 fingerprints and/or cards and 200.000 records
- 8 Time and attendance modes
- Work codes
- Automatic mode switching
- Function keys
- Voice indications
- TCP/IP communication & USB Flash
- Control of schedules, shifts and cycles
- Personalised messages
- ZK-BIOTIME8-2 Software included