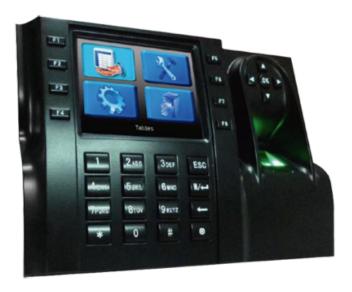

## **ZKTECO ZK-ICLOCK560**

Time & Attendance control - Fingerprint, EM and MF cards and PINs - 8.000 fingerprints | 200.000 records - TCP/IP and USB - Function buttons for time & attendance - ZKBioTime software 8.2 devices included

- ZKTeco
- Standalone bio-metric reader for Time and Attendance
- Identification by EM and MF cards, fingerprint, password and/or combinations
- ZK optical sensor
- Keypad and 3.5" TFT Screen
- Capacity 8.000 fingerprints and/or cards and 200.000 records
- 8 Time and attendance modes
- Work codes
- Automatic mode switching
- Function keys
- Voice indications
- TCP/IP communication & USB Flash
- Control of schedules, shifts and cycles
- Personalised messages
- ZK-BIOTIME8-2 Software included