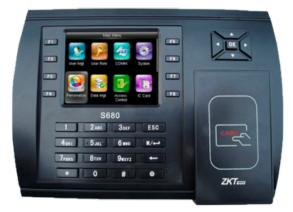

## **ZKTECO ZK-ICLOCKS680-DUAL**

Time & Attendance control - EM and MF cards and PIN - 10.000 cards | 50.000 records - TCP/IP, RS485 & USB - Function buttons for time & attendance - ZKBioTime software 8 2 devices included

- ZKTeco
- Stand-alone presence and access reader
- Identification by EM and MF cards, passwords and/or combinations
- Keypad and 3.5" TFT Screen
- Capacity for 10.000 cards & 50.000 registers
- 8 Time and attendance modes
- Work codes
- Automatic mode switching
- Function keys
- Voice indications
- Communication TCP/IP, RS485 and USB Flash
- Integrated controller (door sensor, push button, buzzer, auxiliary input and relay)
- Control of schedules, shifts and cycles
- Personalised messages
- ZK-BIOTIME8-2 Software included