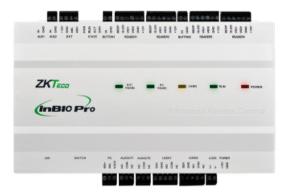

## **ZKTECO ZK-INBIO260PRO**

Biometric access control panel - Access by fingerprint, card or password - TCP/IP communication | RS485 - 4 Wiegand inputs | 1 input RS485 - Relay output for two doors - ZKBio CVSecurity Software

- ZKTeco
- Biometric access control panel
- Management of 2 doors
- Capacity 20.000 users and 100.000 records
- Supports up to 4 Wiegand readers and 4 RS485 readers
- TCP/IP communication and RS485
- Input of 2 pushbuttons, 2 door sensors and 2 auxiliary inputs
- 2 relay outputs and auxiliary 2 outputs
- Relay configuration NO/NC
- Compatible with ZKBio project software CVSecurity