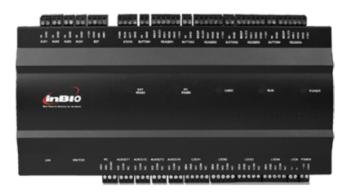

## **ZKTECO ZK-INBIO460**

Biometric access control panel - Access by fingerprint, card or password - TCP/IP communication | RS485 - 4 Wiegand readers | 8 RS485 readers - Relay output for 4 doors - ZKBioAccess

- ZKTeco
- Biometric access control panel
- Management of 4 doors
- Capacity 3.000 users and 100.000 records
- Supports up to 4 Wiegand readers and 8 RS485 readers
- TCP/IP communication and RS485
- Input of 4 pushbuttons, 4 door sensors and 4 auxiliary inputs
- 4 relay outputs and auxiliary 4 outputs
- Relay configuration NO/NC
- Compatible with ZKBioAccess IVS software for access control management and reporting