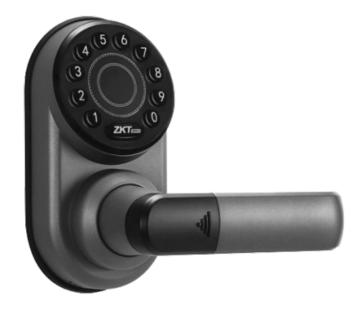

## **ZKTECO ZK-ML200DD**

ZKTeko Intelligent Lock - Keyboard and Bluetooth - Up to 100 users and mobile app - Standalone 4 x AA batteries | Micro-USB - Maximum security with random code - Compatible with ZSmart app

- ZKTeco
- Stand-alone smart lock with keypad and Bluetooth
- Identification by password or mobile app
- Capacity 100 passwords and 100 users
- Bluetooth 5.0 communication
- Reversible handle
- European standard bolt
- Free exit & anti-panic
- Wireless installing
- 4 standard AA batteries
- Backup power supply via micro-USB
- Random and/or temporary security code and self-blocking
- Adaptable for doors from 30 to 60mm
- Compatible with ZSmart mobile app