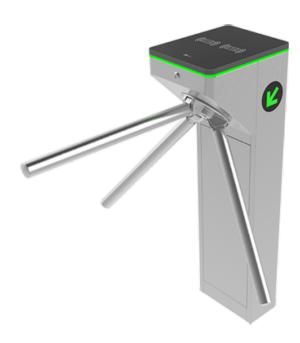

## **ZKTECO ZK-MTS1000-PRO**

Bidirectional access turnstile - 3 rotating arms | Compact design - Times, alarms and opening modes - Pitch dimensions 550 mm | Adjustable strength - Made of stainless steel SUS304 - Compatible with third party systems

- ZKTeco
- Bidirectional single-access tripod turnstile
- Semi-automatic rotary movement of the arms
- Pitch width of 550 mm
- Led indicator
- Mechanical actuation force control system
- Emergency mode
- Main turnstile configuration board (opening times, counter, relay inputs)
- Made of stainless steel SUS304
- Configuration Modes: one- or two-way with Access Control, free passage in one or two directions
- Compatible with Plug & Play third-party access control systems
- Universal card reader covers (ZK-KR310 or similar recommended)