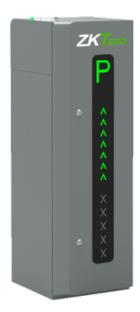

## ZKTECO ZK-PROBG3060R-LED

High performance parking barrier - Arm not included | Straight arm (up to 6 m) - Opening to the right - LED indicators - Emergency mode : Servomotor - Possibility of backup battery

- ZKTeco
- High performance parking barrier
- Without Arm (suitable for straight arm up to 6 m)
- Opening to the right
- LED indicators
- Servomotor
- Adjustable operating speed
- Emergency opening
- Collision recognition
- Adjustable vehicle passage
- Supports battery backup
- Low energy consumption
- Wide operating temperature range
- Suitable for exterior IP54
- It is necessary to install the arm for the barrier to function
- Vertical support ZK-BG-BRACKET required to support the arm (not included in price)
- Includes two remotes for remote control