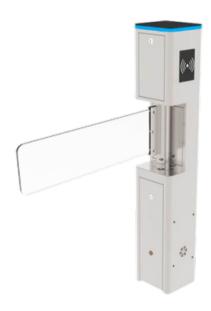

## **ZKTECO ZK-SBT2000S**

Bidirectional access turnstile - Individual motorized turnstile gate - Times, alarms and opening modes - Pitch width 900 mm | 5.000.000 cycles - Made of stainless steel SUS304 - Compatible with third party systems

- ZKTeco
- Single-entry, two-way motorized gate turnstile
- Automatic movement of the tempered glass barrier in the direction of travel
- Brushless brushed motor
- Pitch width of 900 mm over the pole
- Handicapped accessible
- Emergency mode
- Main board for Turnstile configuration (opening times, counter, relay inputs) with display
- Made of stainless steel SUS304 and acrylic barrier
- Configuration Modes: one-way or two-way, free passage in one or two directions
- Compatible with third-party Plug & Play Access Control systems
- Ergonomic design
- Universal cover for card readers