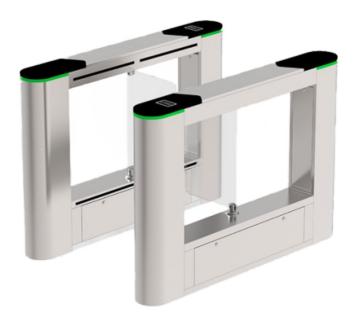

## **ZKTECO ZK-SBTL6000**

Bidirectional access turnstile - Gate with folding acrylic barrier - Times, alarms and opening modes - Pitch width 635 mm | 3.000.000 cycles - Made of stainless steel SUS304 - Compatible with third party systems

- ZKTeco
- Single-entry, two-way motorized gate turnstile
- Automatic movement of the tempered glass barrier in the direction of travel
- Brushed motor
- Pitch width of 635 mm
- Led indicator
- Emergency mode
- Main board for Turnstile configuration (opening times, counter, relay inputs) with display
- Secondary board for connection to main board
- Made of SUS304 stainless steel and tempered glass barriers
- Configuration Modes: one-way or two-way, free passage in one or two directions
- Compatible with third-party Plug & Play Access Control systems
- Ergonomic design
- Universal covers for card readers