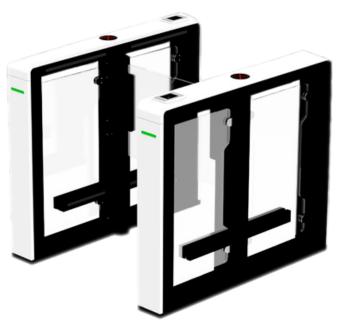

## **ZKTECO ZK-SBTL7000**

Bidirectional access turnstile - Gate with folding acrylic barrier - Times, alarms and opening modes - Pitch width 660 mm | 5.000.000 cycles - Made of painted stainless steel - Compatible with third party systems

- ZKTeco
- Single-entry, two-way motorized gate turnstile
- Automatic movement of the acrylic barrier in the walking direction
- Brushless brushed motor
- 660 mm lane width with ultra-thin poles
- Led indicator
- Emergency mode
- Main board for Turnstile configuration (opening times, counter, relay inputs) with display
- Secondary connection plate for easy connection to the main plate
- Made of painted stainless steel and acrylic barriers
- Configuration Modes: one-way or two-way, free passage in one or two directions
- Compatible with third-party Plug & Play Access Control systems
- Sleek and ergonomic design
- Universal covers for card readers