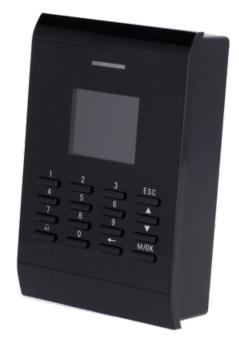

## **ZKTECO ZK-SC405-DUAL**

Time & Attendance control - EM and MF cards and PIN - 30.000 passwords/cards | 80.000 records - TCP/IP, RS485 & USB - Valid for interior - ZKBioTime8

- ZKTeco
- Stand-alone presence control with relay
- Identification by EM and MF cards, passwords and/or combinations
- Keypad and display 2" TFT LCD color display
- Capacity 30.000 passwords/cards and 80.000 records
- TCP / IP, RS485 and USB communication
- Integrated controller (door sensor, push button, buzzer, auxiliary input and relay)
- Control of schedules, shifts and cycles
- Compatible with ZKBioTime 8.0 software for time and attendance management