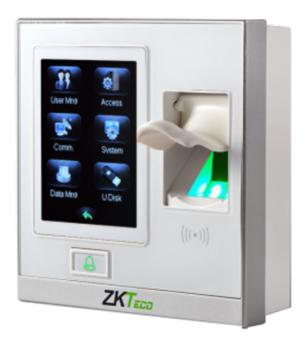

## **ZKTECO ZK-SF420-W**

Access Control and Time & Attendance - Fingerprint, EM card and PIN - 1.500 users | 80.000 records - TCP/IP, USB, RS485, Wiegand and relay - Valid for interior - ZKTime SmallBusiness 100 included

- ZKTeco
- Autonomous biometric reader for access and presence control
- Identification by fingerprint, EM card, password and/or combinations
- ZK optical sensor
- TFT touch screen 2.8"
- Capacity 1.500 fingerprints and 80.000 records
- TCP/IP, RS485, USB and Wiegand communication
- Integrated controller (door sensor, push button and relay)
- Anti-passback function
- Compatible with ZKTime Small Business software for time attendance management