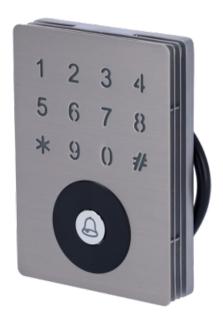

## **ZKTECO ZK-SKW-PRO-H2-1**

Access control and access reader - EM card and PIN - 5.000 cards | 5.000 users - Integrated controller | Wiegand 26/34 - Compatible with ZKTeco controllers - Suitable for outdoor use IP65 | Anti-vandalism

- ZKTeco
- Stand-alone access control and access reader for controllers
- Identification via EM card, keycode and/or combinations
- Ability to 5.000 passwords/cards and 5.000 users
- Password from 4 to 6 digits
- Integrated controller (door sensor, push button and relay)
- Configurable actuation times
- Communication with controller via Wiegand 26/34
- Compatible with ZK-C3, ZK-INBIO, ZK-SRB-DM10 and ATLAS Series
- Horizontal design
- Suitable for exterior IP65
- Antivandal