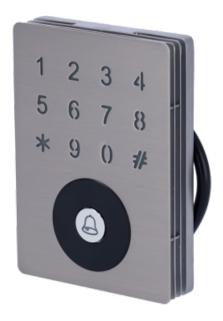

## **ZKTECO ZK-SKW-PRO-H2-2**

Access control and access reader - MF Card and PIN - 5.000 cards | 5.000 users - Integrated controller | Wiegand 26/34 - Compatible with ZKTeco controllers - Suitable for outdoor use IP65 | Anti-vandalism

- ZKTeco
- Stand-alone access control and access reader for controllers
- Identification by MF card, password and/or combinations
- Ability to 5.000 passwords/cards and 5.000 users
- Password from 4 to 6 digits
- Integrated controller (door sensor, push button and relay)
- Configurable actuation times
- Communication with controller via Wiegand 26/34
- Compatible with ZK-C3, ZK-INBIO, ZK-SRB-DM10 and ATLAS Series
- Horizontal design
- Suitable for exterior IP65
- Antivandal