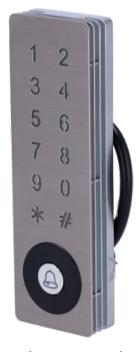

## **ZKTECO ZK-SKW-PRO-V2-1**

Access control and access reader - EM card and PIN - 5.000 cards | 5.000 users - Integrated controller | Wiegand 26/34 - Compatible with ZKTeco controllers - Suitable for outdoor use IP65 | Anti-vandalism

- ZKTeco
- Stand-alone access control and access reader for controllers
- Identification via EM card, keycode and/or combinations
- Ability to 5.000 passwords/cards and 5.000 users
- Password from 4 to 6 digits
- Integrated controller (door sensor, push button and relay)
- Configurable actuation times
- Communication with controller via Wiegand 26/34
- Compatible with ZK-C3, ZK-INBIO, ZK-SRB-DM10 and ATLAS Series
- Vertical design
- Suitable for exterior IP65
- Antivandal