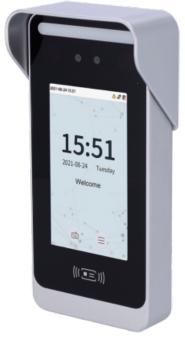

## **ZKTECO ZK-SPEEDFACE-M4-P**

Access Control and Time & Attendance - Facial, Palm, EM card and PIN - 6.000 faces | 200.000 records - Display 5" TFT touchscreen | External housing IP66 - Compatible with ZKBioAccess IVS software - ZKBioTime software 8 2 devices included

- ZKTeco
- Autonomous biometric reader for access and presence control
- Identification by facial recognition, palm, EM card, password and/or combinations
- Configurable alarm if the person isn't wearing a mask
- 5" TFT screen with color & touch
- Capacity 6.000 faces, 3.000 palms and 200.000 registers
- TCP/IP, RS485 and Wiegand communication
- Integrated controller (door sensor, push button and relay)
- Dual sensor camera for face recognition
- White LED with adjustable brightness
- With rain protection hood
- Suitable for exterior IP66
- ZK-BIOTIME8-2 Software included
- Compatible with ZKBioAccess IVS software for access control management
- Compatible with ZKBio project software CVSecurity