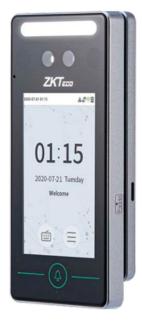

## ZKTECO ZK-SPEEDFACE-V4LM-P

Access and Attendance control - Facial, palm and EM card recognition - Display 4" TFT touchscreen TCP/IP and WiFi - 800 faces | 150.000 records - Compatible with ZKBioAccess IVS Software - ZKBioTime software 8 included

- ZKTeco
- Stand-alone biometric access control reader
- Identification by face recognition, palm, EM card and/or combinations of face recognition, palm, EM card and/or combinations of face recognition and EM card
- Configurable alarm if the person isn't wearing a mask
- 4" TFT screen with color & touch
- Capacity 800 faces or palms and 150.000 records
- TCP/IP, WiFi and USB connection
- Integrated controller (Door sensor, Push-button & Relay)
- Dual sensor camera for face recognition
- Suitable for outdoor use IP66, with visor
- ZKBioTime8-2 Software included