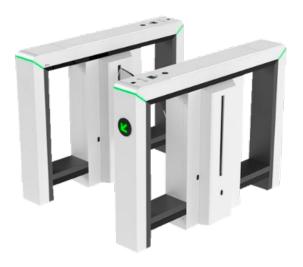

## **ZKTECO ZK-TS-MARS-PRO-F1000**

Bidirectional access turnstile - Retractable acrylic barrier turnstile - Times, alarms and opening modes - Pitch width 600 mm | 10.000.000 cycles - Made of SPCC steel - Compatible with third party systems

- ZKTeco
- Motorized walkway turnstile with a single bidirectional access
- Automatic retracting movement of the acrylic barrier
- Brushless motor: 10.000.000 maintenance-free cycles
- 600 mm lane width with ultra-thin poles
- Led indicator
- Emergency mode
- Main board for Turnstile configuration (opening times, counter, relay inputs) with display
- Secondary board for connection to main board
- Made of SPCC steel and acrylic barriers
- Configuration Modes: one-way or two-way, free passage in one or two directions
- Compatible with third-party Plug & Play Access Control systems
- Universal covers for card readers