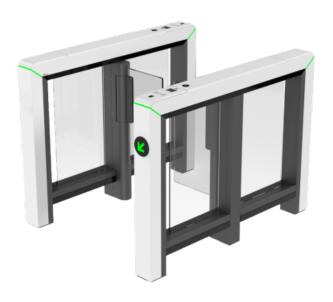

## ZKTECO ZK-TS-MARS-PRO-S1000

Bidirectional access turnstile - Gate with folding acrylic barrier - Times, alarms and opening modes - Pitch width 650 mm | 10.000.000 cycles - Made of SPCC steel - Compatible with third party systems

- ZKTeco
- Single-entry, two-way motorized gate turnstile
- Automatic movement of the acrylic barrier in the walking direction
- Servomotor: initial accelerated and final decelerated gate movement
- 650 mm lane width with ultra-thin poles
- Led indicator
- Emergency mode
- Main board for Turnstile configuration (opening times, counter, relay inputs) with display
- Secondary board for connection to main board
- Made of SPCC steel and acrylic barriers
- Configuration Modes: one-way or two-way, free passage in one or two directions
- Compatible with third-party Plug & Play Access Control systems
- Ergonomic design
- Universal covers for card readers