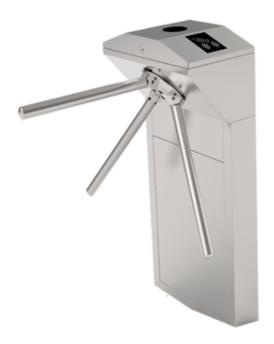

## ZKTECO ZK-TS1000-PRO

Bidirectional access turnstile - 3 rotating arms - Times, alarms and opening modes - Pitch dimensions 550 mm | Adjustable strength - Made of stainless steel SUS304 - Compatible with third party systems

- ZKTeco
- Bidirectional single-access tripod turnstile
- Semi-automatic rotary movement of the arms
- Pitch width of 550 mm
- Led indicator
- Mechanical actuation force control system
- Emergency mode
- Main turnstile configuration board (opening times, counter, relay inputs)
- Made of stainless steel SUS304
- Configuration Modes: one- or two-way with Access Control, free passage in one or two directions
- Compatible with Plug & Play third-party access control systems
- Universal covers for card readers