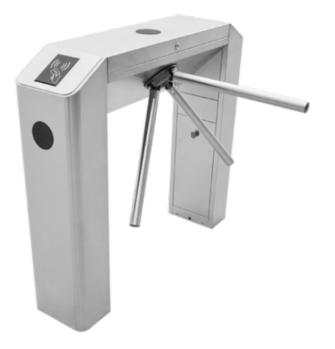

## ZKTECO ZK-TS2000-PRO

Bidirectional access turnstile - 3 rotating arms | Double support - Times, alarms and opening modes - Pitch dimensions 550 mm | Adjustable strength - Made of stainless steel SUS304 - Compatible with third party systems

- ZKTeco
- Bidirectional single-access tripod turnstile
- Double support for greater stability
- Semi-automatic rotary movement of the arms
- Pitch width of 550 mm
- Led indicator
- Mechanical actuation force control system
- Emergency mode
- Turnstile main configuration board (opening times, counter, relay inputs)
- Made of stainless steel SUS304
- Configuration Modes: one- or two-way with Access Control, free passage in one or two directions
- Compatible with Plug & Play third-party access control systems
- Universal covers for card readers