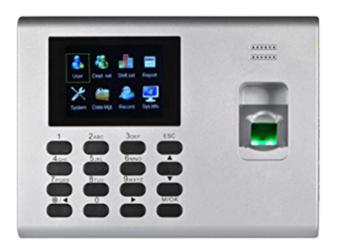

## ZKTECO ZK-UA140PRO

Simple Time & Attendance and Access control - Fingerprint, EM card and PIN - 3.000 fingerprints | 50.000 records - TCP/IP, USB and relay - Time & Attendance control mode management - ZKBioTime software 8 2 devices included

- ZKTeco
- Standalone bio-metric reader for Time and Attendance
- Simple access control
- Identification by EM card, fingerprint, password and/or combinations
- ZK optical sensor
- Keypad and 2.8" TFT Screen
- Capacity 3.000 fingerprints and/or cards and 50.000 records
- 9 control modes of customisable time & attendance
- Work codes
- Automatic mode switching
- Voice indications
- TCP/IP communication & USB Flash
- Control of schedules, shifts and cycles
- Personalised messages
- ZK-BIOTIME8-2 Software included