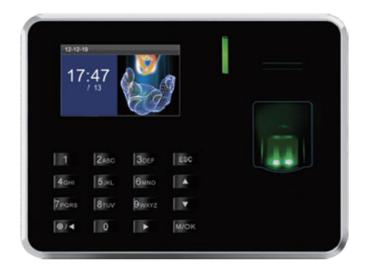

## **ZKTECO ZK-UA150PRO**

Simple Time & Attendance and Access control - Fingerprint, EM card and PIN - 3.000 fingerprints | 50.000 records - TCP/IP, USB and relay - Time & Attendance control mode management - ZKBioTime software 8 2 devices included

- ZKTeco
- Standalone bio-metric reader for Time and Attendance
- Simple access control
- Identification by EM card, fingerprint, password and/or combinations
- ZK optical sensor
- Keypad and 2.8" TFT Screen
- Capacity 3.000 fingerprints and/or cards and 50.000 records
- 9 control modes of customisable time & attendance
- Work codes
- Automatic mode switching
- Voice indications
- TCP/IP communication & USB Flash
- Control of schedules, shifts and cycles
- Personalised messages
- ZK-BIOTIME8-2 Software included