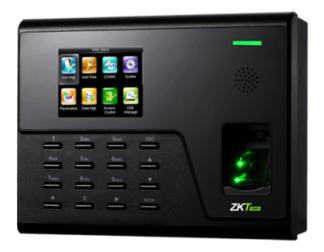

## **ZKTECO ZK-UA760**

Time & Attendance control - Fingerprints, EM RFID card and keypad - 3.000 recordings | 100.000 records - TCP/IP and WiFi - Time & Attendance control mode management - ZKBioTime software 8 2 devices included

- ZKTeco
- Standalone bio-metric reader for Time and Attendance
- RFID card, fingerprint, passcode and/or combinations
- ZK optical sensor Keypad and 2.8" TFT screen
- Capacity 3.000 fingerprints and/or cards and 50.000 records
- 9 control modes of customisable time & attendance
- Work Codes
- Automatic mode switching
- Voice indications
- TCP/IP, WiFi and USB Flash communication
- Control of schedules, shifts and cycles
- Personalised messages
- ZKBioTime8-2 Software included