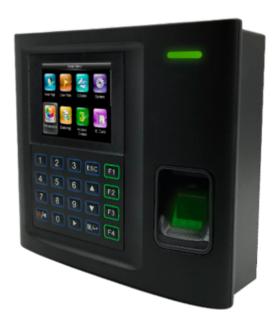

## **ZKTECO ZK-US20C-2**

Time & Attendance control - Fingerprint, MF card and PIN - 3.000 fingerprints | 10.000 records - TCP/IP and WiFi - Time & Attendance control mode management - ZKBioTime software 8 2 devices included

- ZKTeco
- Standalone bio-metric reader for Time and Attendance
- Identification by MF-card, fingerprint, password and/or combinations
- ZK optical sensor
- Keypad and 2.8" TFT Screen
- Capacity of 3.000 fingerprints, 10.000 cards and 10.000 records
- 9 control modes of customisable time & attendance
- Work codes
- Automatic mode switching
- Voice indications
- TCP/IP, WiFi and USB Flash communication
- Control of schedules, shifts and cycles
- Personalised messages
- ZK-BIOTIME8-2 Software included