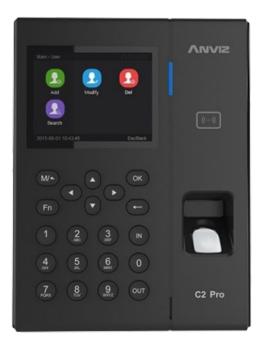

## **ANVIZ C2PRO-DUAL**

Anviz Time and attendance and access control - Fingerprint, EM/MF card and keypad - 5.000 users | 100.000 records - WiFi, TCP/IP, USB, RS232, relay - 8 Time and attendance modes - Anviz CrossChex Software

- Anviz
- High-performance time and attendance and access control terminal with WiFi
- 1 GHz dual-core processor
- Linux operating system
- Output for controller, relay SC011 or siren
- Identification by EM/MF card, fingerprint, user, password and/or combinations
- TFT screen 3.5" color
- Capacity 5.000 users and 100.000 records
- Programmable short messages
- Voice indications
- Input for USB Flash
- WiFi and TCP/IP communication
- Connection RS232 for printer
- Schedules and shifts control
- DC power supply 5V/12V 1A
- Included ANVIZ CrossChex management software
- Indoor installation