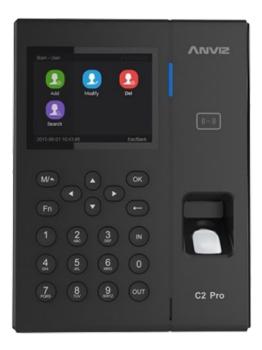

## **ANVIZ C2PRO-MF**

Time & Attendance and Access control - Fingerprints, MF and keyboard - 5000 recordings / 100000 records - WiFi, TCP/IP, USB, RS232, Relay - 8 Time & Attendance control modes - CrossChex and Cloudclocking Software

- Anviz
- Access and Time & Attendance Terminal, High Performance with WIFI
- Dual-core processor of 1GHz
- Linux operating system
- Output for Relay controller SC011 or siren
- Identification by MF-card, fingerprint, user, password and/or combinations
- TFT colour monitor 3.5"
- Capacity 5.000 users and 100.000 records
- Programmable short messages
- Voice indications
- Input for USB Flash
- WIFI communication, TCP/IP
- Connection RS232 for printer
- Schedules and shifts control
- Power supply 5V/12V 1A
- Free CrossChex and Cloudclocking software
- Indoor installation