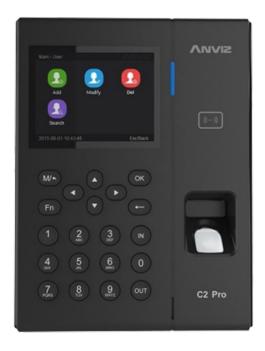

## **ANVIZ C2PRO-POE**

PoE Time & Attendance and Access control - Fingerprints, RFID EM and keypad - 10000 recordings / 100000 records - WiFi, TCP/IP, USB, integrated controller - 8 Time & Attendance control modes - Anviz CrossChex Software

- Anviz
- Standalone biometric reader for Access Control and Time and Attendance
- Identification by RFID EM card, fingerprint, password and/or combinations
- 3.5" TFT Screen & keypad
- Capacity 10.000 fingerprints and/or cards and 100.000 records
- 8 control modes of customisable time & attendance
- Voice indications for all operations
- Integrated controller (relay)
- Communication TCP/IP, Mini USB, USB Flash
- Wiegand output 26
- Control of schedules, shifts and cycles
- Supports PoE power supply for device and lock
- Comprehensive Anviz CrossChex management software included free of charge
- Anviz CrossChex Cloud available