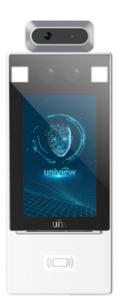

## UV-OET-213H-BTM32

Temperature Access Control - Detection of fever and mask - Facial recognition and MF card - 10.000 faces, 100.000 registrations - TCP/IP, USB | Forehead detection - Mounting on the wall or with a floor stand

- Uniview
- Stand-alone biometric access control reader
- Identification by facial recognition and MF card
- Body temperature measurement
- Accuracy ±0.3?
- Forehead fever detection
- Configurable alarm if the person isn't wearing a mask
- 7" LCD color touch screen
- Up to 10.000 faces & 100.000 registers
- TCP/IP Communication
- Integrated controller (Door sensor, Push-button & Relay)
- Dual sensor camera for face recognition