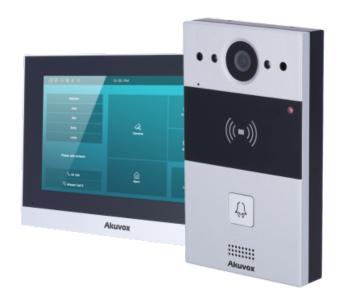

## AK-KIT02-2

Linux surface video door entry kit - 2 wires & WiFi | Board and monitor - Crystal Clear two-way audio - EM/MF and NFC reader - 1 relay output | Cloud Maintenance - Connection of monitor and boards via Cloud

- Akuvox
- Video intercom kit
- Technology 2 wires & WiFi
- Kit consisting of: AK-R20A-2 outdoor surface video door entry panel with 2 Mpx HD camera and AK-C313W-2 indoor WiFi monitor with 7" TFT LCD screen
- EM/MF and NFC card reader
- Complete configuration via web browser
- Push notifications and device-to-device calls through SmartPlus app
- 4 free users included in the app
- Call and user directory
- Firmware upgrades via cloud with installer control
- ONVIF protocol for integration with video surveillance recorders
- Connection between boards and monitors via cloud in different networks
- Remote configuration access for installation
- Connection distance up to 100 meters between board and monitor with good quality cable