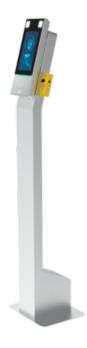

## **UV-TEMP-COLUMN**

Temperature Detection Column - Thermopile sensor and mask detection - Detection of fever in the wrist - Measurement of body temperature at 5cm - High Accuracy  $\pm 0.3^{\circ}$ C - Standalone operation mode

- Uniview
- Temperature Detection Column
- Thermopile sensor
- Accuracy ± 0.3°C
- Body temperature measurement
- Fever detection
- Detection sensitivity on the wrist
- Standalone mode without database or with database and access control
- 7" LCD color touch screen
- Mask detection and optional facial recognition
- Alarms
- Plug and Play
- Free EZStation registration and alarm software