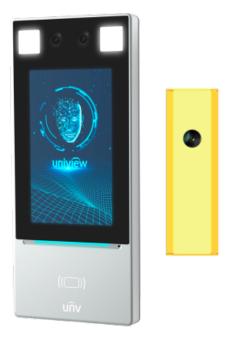

## UV-OET-213H-BTS1

Access control with temperature - Detection of fever and mask - Facial recognition and MF card - 10.000 faces | 100.000 records - TCP/IP and USB | Wrist Detection - Surface or stand mounting

- Uniview
- Stand-alone biometric access control reader
- Identification by facial recognition and MF card
- Body temperature measurement
- Accuracy ±0.3 °C
- Fever detection
- Configurable alarm if the person isn't wearing a mask
- 7" LCD color touch screen
- Up to 10.000 faces & 100.000 registers
- TCP/IP Communication
- Integrated controller (Door sensor, Push-button & Relay)
- Dual sensor camera for face recognition