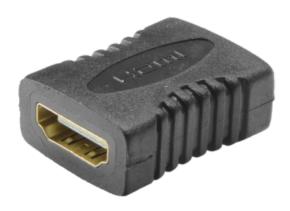

## **MARCA BLANCA CON475**

Connector - HDMI cable junction - A type connectors - To connect male / male - To convert to female - Gold-plated connectors 24K

Splice connector of HDMI cables.

It allows joining two HDMI cables with male connector type A or convert a cable with male connector in female connector. Gold plated connectors 24K for optimal and lasting contact. Refresh rate to 120Hz frame. Supports DOLBY True-HD and DTS-HD. 8 channels of digital audio decompression with rate of 192KHz with 24bits. Colour depth 24bIta, 30bIts, 25bIts and 48bIta. Resolution in WQXGA digital projection (2560 X 1600).