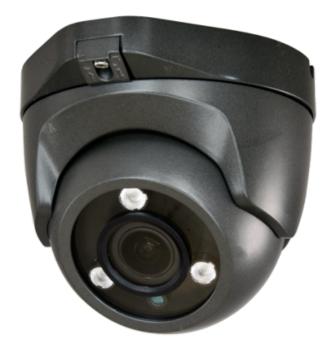

## MARCA BLANCA DM957VI-F4N1

1080p ECO Dome Camera - 4 in 1 (HDTVI / HDCVI / AHD / CVBS) - 1/2.7" 2.1 Mpx PS5220 - 2.8~12 mm Varifocal lens - 3 LEDs Array IR Range 40 m - OSD remote menu from DVR

Cámara domo varifocal con infrarrojos, apta para exterior. Technology 4 in 1 (HDTVI / HDCVI / AHD / CVBS) Range 1080p ECO.

Composed by a sensor 1/2.7" 2.1 megapixel (model PS5220) and DSP (model V30), that offers a resolution of 1080p to 25 FPS. Varifocal lens of 2.8 ~ 12 mm with a diagonal viewing angle of 94° to 25°. 3 infrared LEDs Array that are activated automatically giving a sharp image at 0 Lux (total darkness) at a maximum distance of 40 m. It has automatic IR Cut filter that permits clear, real colour, daytime images.

Video connection via BNC in HD formats HDTVI / HDCVI / AHD / CVBS, switchable by

switch by DIP combination.

The housing is made of aluminum and is weatherproof according to protocol IP66, which makes it suitable for both indoor and outdoor. It has a sphere with three axes of rotation (3AXIS) that allow easy and accurate adjustment of the viewing angle, with wall or ceiling installation. It incorporates a screw connecting the base with the camera structure, for easy installation.