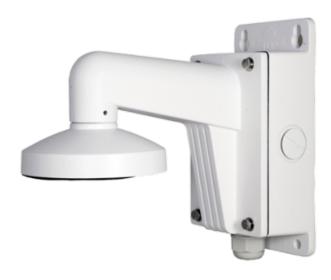

## **HIKVISION DS-1272ZJ-110B**

Wall bracket - Junction box - Valid for exterior use - White colour - Compatible with Hiwatch Hikvision - Cable pass

Wall support for dome cameras.

Compatible with the cameras (See accessory compatibility). Fixing to wall through 4 included screws. The camera is fastened to the bracket with screws, which ensures maximum fixation. Junction box to hide the power cables, wiring and installation accessories inside. It has multiple holes for installation of different types of dome and bullet cameras. It allows internal wiring passage.

Made of aluminum. Valid for exterior