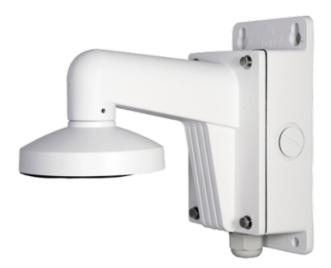

## HIKVISION DS-1272ZJ-120B

Wall bracket - Junction box - Valid for exterior use - White colour - Compatible with Hiwatch Hikvision - Cable pass

Wall support for dome cameras.

Compatible with the cameras (See accessory compatibility). Fixing to wall through 4 included screws. The camera is fastened to the bracket with screws, which ensures maximum fixation. Junction box to hide the power cables, wiring and installation accessories inside. It has multiple holes for installation of different types of dome and bullet cameras. It allows internal wiring passage.

Made of aluminum. Valid for exterior