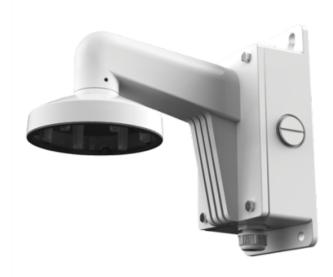

## **HIKVISION DS-1273ZJ-135B**

Wall bracket - Junction box - Valid for exterior use - White colour - Compatible with Hiwatch Hikvision - Cable pass

Wall support for dome cameras.

Compatible with the cameras (See accessory compatibility). Fixing to wall through 4 included screws. The camera is fastened to the bracket with screws, which ensures maximum fixation. Junction box to hide the power cables, wiring and installation accessories inside. It has multiple holes for installation of different types of dome and bullet cameras. It allows internal wiring passage.

Made of aluminum. Valid for exterior