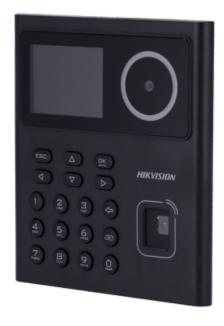

## **HIKVISION DS-K1T320EFWX**

Access Control and Time & Attendance - Facial, fingerprint, EM card and PIN - 500 users | 100.000 records - TCP/IP, WiFi and USB - Integrated controller (sensor, pushbutton and relay) - iVMS-4200 | Hik-Connect

- Hikvision
- Autonomous biometric reader for access and presence control
- Identification by EM card, fingerprint, facial recognition, password and/or combinations
- Display 2.4" TFT color display
- Capacity of 500 faces, 1.000 cards, 1.000 fingerprints and 100.000 records
- TCP/IP, WiFi and USB connection
- Integrated controller (door sensor, push button and relay)
- White LED camera with anti-spoofing technology
- Remote openings from Hik-Connect
- Compatible with software iVMS-4200