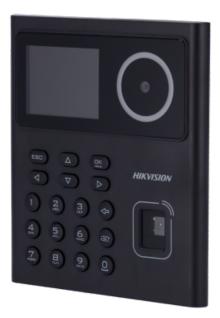

## **HIKVISION DS-K1T320EFX**

Access Control and Time & Attendance - Facial, fingerprint, EM card and PIN - 500 users | 100.000 records - TCP/IP and USB - Integrated controller (sensor, pushbutton and relay) - iVMS-4200 | Hik-Connect

- Hikvision
- Autonomous biometric reader for access and presence control
- Identification by EM card, fingerprint, facial recognition, password and/or combinations
- Display 2.4" TFT color display
- Capacity of 500 faces, 1.000 cards, 1.000 fingerprints and 100.000 records
- Communication TCP/IP and USB
- Integrated controller (door sensor, push button and relay)
- White LED camera with anti-spoofing technology
- Remote openings from Hik-Connect
- Compatible with software iVMS-4200