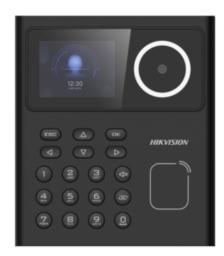

## **HIKVISION DS-K1T320EX**

Access Control and Time & Attendance - Facial, EM card and PIN - 500 users | 100.000 records - TCP/IP and USB - Integrated controller (sensor, pushbutton and relay) - iVMS-4200 | Hik-Connect

- Hikvision
- Autonomous biometric reader for access and presence control
- Identification by EM card, facial recognition, password and/or combinations
- Display 2.4" TFT color display
- Capacity of 500 faces, 1.000 cards and 100.000 records
- Communication TCP/IP and USB
- Integrated controller (door sensor, push button and relay)
- White LED camera with anti-spoofing technology
- Remote openings from Hik-Connect
- Compatible with software iVMS-4200